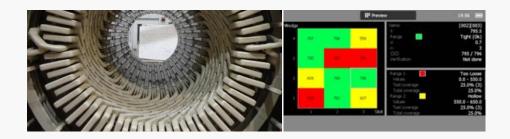

## Stator wedge inspection

Although Equotip Leeb devices are typically utilized for material hardness testing, there are number of additional application possibilities especially for verification and comparator measurement purposes.

Safety aspects and the high dependency of modern day life on electricity dictate the carrying out of thorough health check regimes to verify a generator's performance. Checking the tightness of the stator wedges is an extremely important task when it comes to the initial commissioning of a generator, as well as maintaining the efficacy of the system throughout its life cycle.